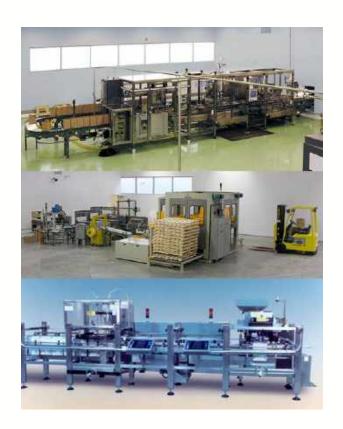

## **Cubitainer - Liquid Packaging Systems**

#### **General Overview**

- Cubitainer filling solutions for semi-automatic, automatic filling, automatic fill/cap and fully automated, integrated filling lines
- Lobe pump or flow meter filling with servo-driven torque
- Fill accuracy of +/- 0.5%
- Optional check weigh & induction sealing
- •Ability to fill water-like to viscous products
- Labor costs are reduced by 50% or more

# **Cubitainer Liquid Packaging System**