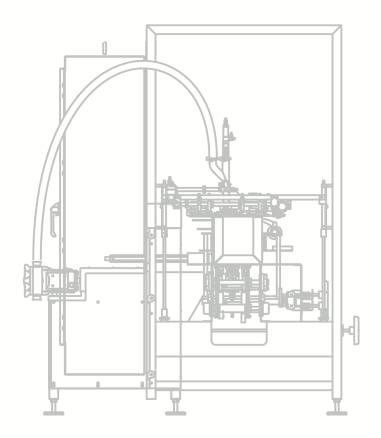

# **Cubitainer Liquid Packaging System**

### **Equipment Specifications**

### **Technical Features**

- Fill accuracy + / 0.5%
- Depending on specific system, you can fill up to 15 cubes per 20L cube
- Product may be supplied from floor level, overhead, or a pressurized source depending on pump system
- Servo lobe pump and/or flow metering systems can be used with system
- USA designed, engineered, and manufactured filling systems