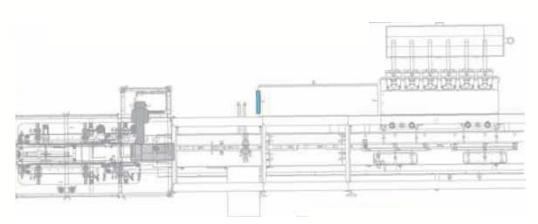

# **Cubitainer Liquid Packaging System**

### **Equipment Specifications**

### **Technical Features**

- Fill accuracy + / 0.5%
- Depending on specific system, you can fill up to 15 cubes per 20L cube
- Product may be supplied from floor level, overhead, or a pressurized source depending on pump system
- Servo lobe pump and/or flow metering systems can be used with system
- USA designed, engineered, and manufactured filling systems