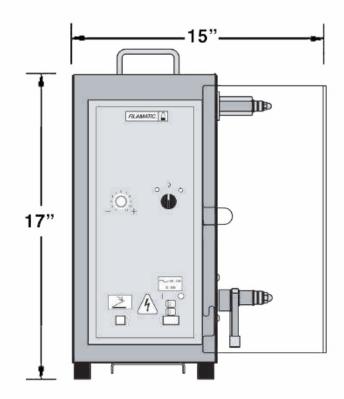

in filling hazardous products
- Compact design and stainless steel construction
- Reliable and durable filler
- Simple to set-up, operate, clean and changeover
- 24 bpm (bottles per minute)



Unique Performance. Undeniable Quality. Unrivaled Support. Go Further, Do More with FILAMATIC.

# AB-8 Benchtop Semi-Automatic Model



## **Equipment Specifications**

### **Technical Features**

- Fill accuracy + / 0.5%
- Excellent system for small to medium batch runs - great liquid filler for companies tired of manually filling containers
- Product may be supplied from floor level, overhead, or a pressurized source depending on pump system
- Ability to fill a wide range of containers: plastic, glass bottles and larger
- Serious workhorse, incredibly durable and pinpoint precision liquid filler



| Model  | Fill Stations | Volts           | RPM      | Fill Size        |
|--------|---------------|-----------------|----------|------------------|
| АВ     | 1             | 110V or<br>220V | Up to 84 | .05mL to<br>50mL |
| AB-5   | 1             | 110V or<br>220V | Up to 35 | 1mL to<br>130mL  |
| AB-8   | 1             | 110V or<br>220V | Up to 23 | 1mL to<br>260mL  |
| AB-A-8 | 1             | 17-18<br>scfm   | Up to 16 | 1mL to<br>260mL  |