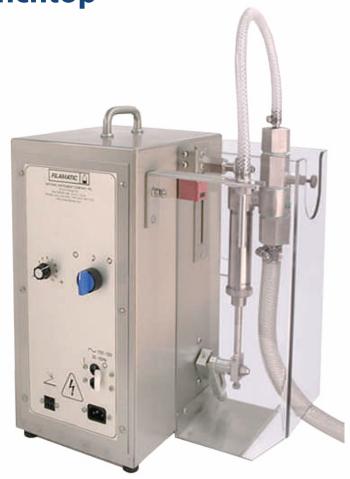

## **Specialists in Liquid Filling Systems**

**AB-5 Semi-Automatic Benchtop** 

#### **General Overview**

- Capable of dispensing wide range of fill volumes (1ml - 130ml)
- Models available for use in hazardous environments
- Compact design, stainless steel construction
- Stainless steel design and build
- Simple to set-up, operate, clean and changeover
- 110v operation

### **Technical Features**

- Fill accuracy + / 0.5%
- Excellent system for small to medium batch runs - great liquid filler for companies tired of manually filling containers
- Product may be supplied from floor level, overhead, or a pressurized source depending on piston pump system
- Ability to fill a wide range of containers: plastic, glass bottles, and larger sizes
- Serious workhorse, incredibly durable and pinpoint precision liquid filler