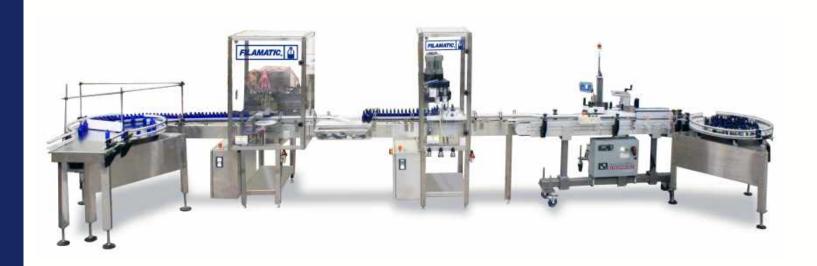

## **ProLINE - Turnkey Fill-Cap-Label System**

#### **General Overview**

- Complete filling system with optional downstream ancillary equipment
- Easy setup and quick changeover process
- Locate fill mode for nozzle position control and quick volume adjustment
- Accommodates free-flowing to viscous products with a wide variety of container shapes and sizes
- Free-standing unit with stainless steel construction
- Scalable system that is affordably priced and grows with your business