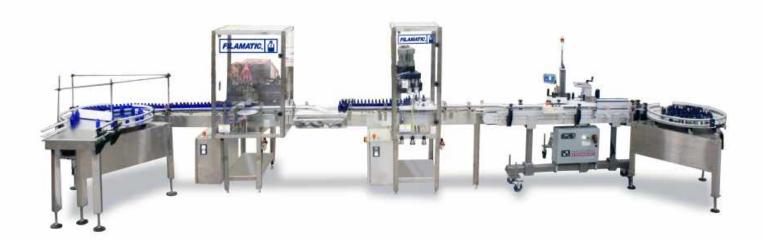

## **ProLINE - Turnkey Fill-Cap-Label System**

#### **General Overview**

- Complete filling system with optional downstream ancillary equipment
- Easy setup and quick changeover process
- Locate fill mode for nozzle position control and quick volume adjustment
- Accommodates free-flowing to viscous products with a wide variety of container shapes and sizes
- Free-standing unit with stainless steel construction
- Scalable system that is affordably priced and grows with your business