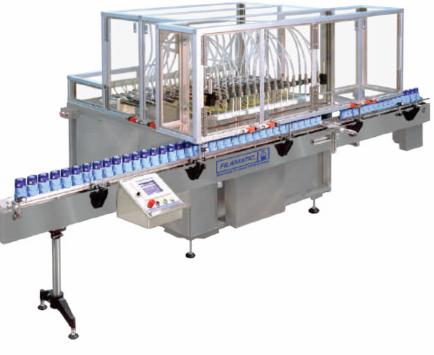

## **Molten Products - H-CE Automatic Filling System**

## **General Overview**

- Fills liquids or liquefied solids up to 190 degrees fahrenheit
- Ideal for product fills up to 200 F
- Fills molten products (lipstick, lip balm, deodorants, candle wax, ointments) with ease and precision
- Fills up to 350 containers per minute
- 1ml to 1100ml volumes
- Product manifold allows an efficient and safe recirculation mode
- Surge tank or product manifold available

## **Technical Features**

- Filling units can be disassembled in minutes for cleaning, or can be cleaned in place with an optional flush-back system
- Optional hazardous environment designs available
- Fill ranges from 1ml to 1100ml per stroke with a fill accuracy of +/- 0.5%
- Inline and gantry configurations

- Locate, bottom-up, or static fill modes
- Optional HMI touchscreen
- Servo-driven indexing or continuous-motion filling
- Integrates easily with puck loading/ unloading upstream and downstream components such as conveyors, unscramblers, cappers, and labeling