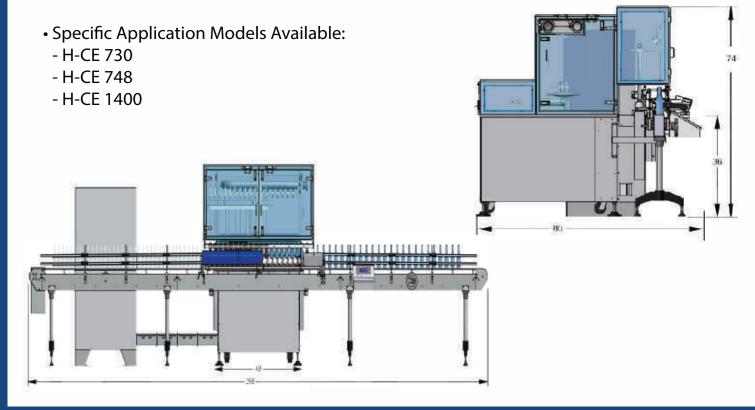

## **Molten Products - H-CE Automatic Filling System**

## **General Overview**

- Fills liquids or liquefied solids up to 190 degrees fahrenheit
- Ideal for product fills up to 200 F
- Fills molten products (lipstick, lip balm, deodorants, candle wax, ointments) with ease and precision
- Fills up to 350 containers per minute
- 1ml to 1100ml volumes
- Product manifold allows an efficient and safe recirculation mode
- Surge tank or product manifold available

## **Technical Features**

- Filling units can be disassembled in minutes for cleaning, or can be cleaned in place with an optional flush-back system
- Optional hazardous environment designs available
- Fill ranges from 1ml to 1100ml per stroke with a fill accuracy of +/- 0.5%
- Inline and gantry configurations

- Locate, bottom-up, or static fill modes
- Optional HMI touchscreen
- Servo-driven indexing or continuous-motion filling
- Integrates easily with puck loading/ unloading upstream and downstream components such as conveyors, unscramblers, cappers, and labeling