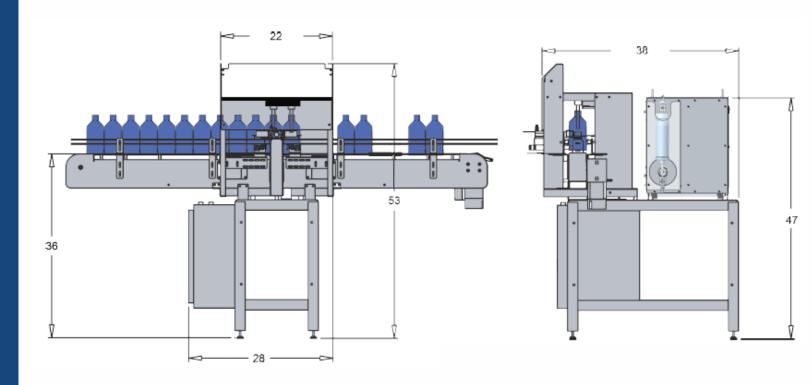

# **Equipment Specifications**

- A range of FILAMATIC piston pump sizes and models available
- Optional multi-stroke system extends range beyond 260ml
- Fill rate: Up to 50 cpm with 2 filling heads
- 8, 10, and 12 foot conveyer options