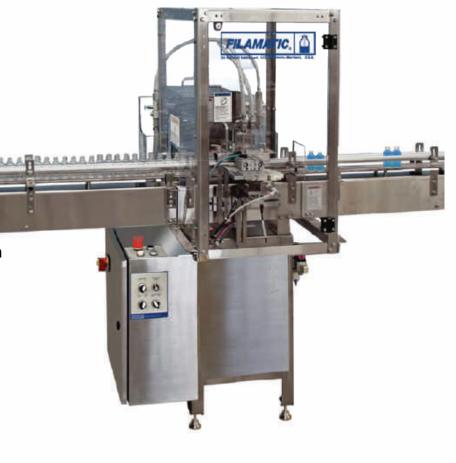

#### General Overview

- Accommodates free-flowing to viscous products with a wide variety of container sizes and shapes
- Free standing unit with stainless steel construction
- Programmable controller
- Horizontal container centering system
- Locate fill mode for nozzle position control
- Quick volume adjustment
- Choice of container or starwheel indexer
- Ability to scale and to turn into a Turnkey Fill-Cap-Label System

### **Technical Features**

- Product may be supplied from floor level reservoir, overhead supply, or a pressurized source
- Optional air-motor drive available for hazardous environments
- Optional peristaltic pump
- Fill accuracy +/- 0.5% or better

- A range of FILAMATIC piston pump sizes and models available
- Optional multi-stroke system extends range beyond 260ml
- Fill rate: Up to 50 cpm with 2 filling heads
- 8, 10, and 12 foot conveyer options