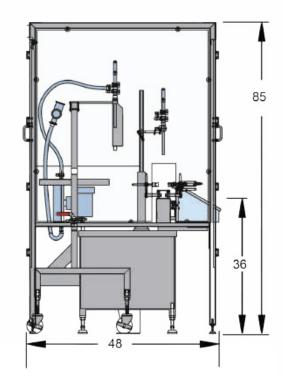

- Bottom-up, locate, and static filling modes with nozzle position
- Fill rates of 10 to +200 CPM
- Fill accuracy +/- 0.5% or better
- Indexing and continuous motion filling



Unique Performance. Undeniable Quality. Unrivaled Support Go Further, Do More with FILAMATIC.

# DFS Series - Automatic Trolley Filling Systems

866.258.1914 info@filamatic.com www.filamatic.com



## **Equipment Specifications**

### **Technical Features**

- Interlocked safety enclosure constructed of lexan and stainless steel
- Best for moderate to large fill volumes (50ml to Gallons)
- Comprehensive setup, usage, drawings, and validation documentation
- Fallen bottle, infeed bottle supply, discharge bottle back-up sensors on the container handling system
- Clean-in-place (CIP) or optional remote CIP system







FILAMATIC 4119 Fordleigh Road • Baltimore, MD 21215 866.258.1914 • info@filamatic.com • www.filamatic.com