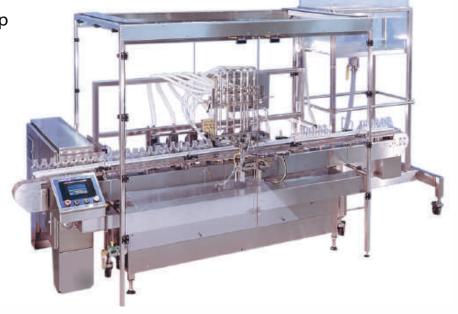

## **DFS Series - Automatic Trolley Filling Systems**

#### **General Overview**

**FILAMATIC** 

- Multiple frame size options available to handle a large number of pumps
- Dockable trolley system reduces changeover to +/- 5 minutes
- Tool-less adjustments
- Variety of metering systems available:
  - Flow meter pump
  - Lobe pump
- Piston pump

- Bottom-up, locate, and static filling modes with nozzle position
- Fill rates of 10 to +200 CPM
- Fill accuracy +/- 0.5% or better
- Indexing and continuous motion filling

Unique Performance. Undeniable Quality. Unrivaled Support Go Further, Do More with FILAMATIC.

### **Technical Features**

- Interlocked safety enclosure constructed of lexan and stainless steel
- Best for moderate to large fill volumes (50ml to Gallons)
- Comprehensive setup, usage, drawings, and validation documentation
- Fallen bottle, infeed bottle supply, discharge bottle back-up sensors on the container handling system
- Clean-in-place (CIP) or optional remote CIP system