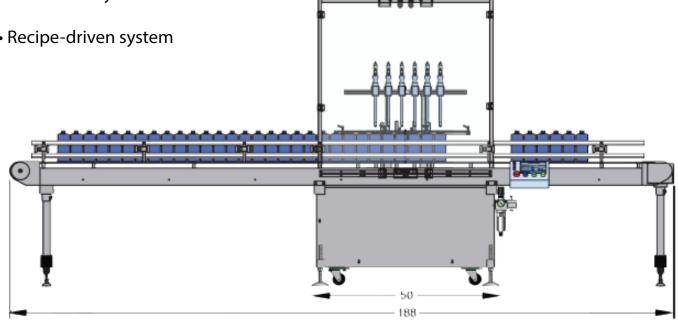

- Bottom-up, locate, and static filling modes with nozzle position
- Fill rates of 10 to +200 CPM
- Fill accuracy +/- 0.5% or better
- Indexing and continuous motion filling



Unique Performance. Undeniable Quality. Unrivaled Support Go Further, Do More with FILAMATIC.

# DFS Series - Automatic Trolley Filling Systems

866.258.1914 info@filamatic.com www.filamatic.com



## **Equipment Specifications**

### **Technical Features**

- Interlocked safety enclosure constructed of lexan and stainless steel
- Best for moderate to large fill volumes (50ml to Gallons)
- Comprehensive setup, usage, drawings, and validation documentation
- Fallen bottle, infeed bottle supply, discharge bottle back-up sensors on the container handling system
- Clean-in-place (CIP) or optional remote CIP system







FILAMATIC 4119 Fordleigh Road • Baltimore, MD 21215 866.258.1914 • info@filamatic.com • www.filamatic.com