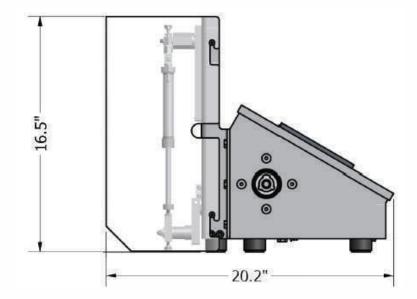

## **Equipment Specifications**

### **Technical Features**

- Quick and easy changeovers
- 110 V power
- Stainless steel design and build
- Fill accuracy +/- 0.5% depending upon metering pump selected
- Modular design with built-in expansion capability