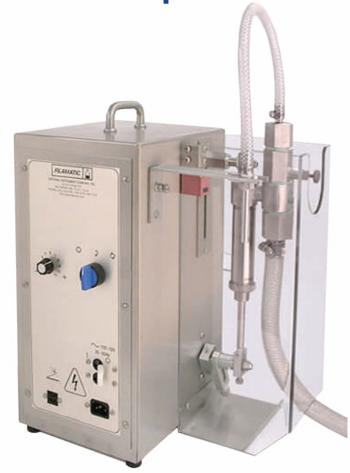

#### **General Overview**

- Single pump system with fill volume ranges up to 260ml
- Easy to setup, operate, clean, and quick recipe changeovers
- Accommodates free-flowing, semi-viscous, viscous, molten products, and products with particulates
- Stainless steel design and build
- Ability to mix and match pumps and nozzles for optimal versatility and flexibility
- CE Mark and design available for OEM

### **Technical Features**

- Fill accuracy + / 0.5%
- Great liquid filler for growing and established companies
- Product may be supplied from floor level, overhead, or a pressurized source depending on metering system selected
- Ability to fill a wide range of containers: plastic and glass bottles
- A workhorse system that is incredibly durable with pinpoint fill accuracy