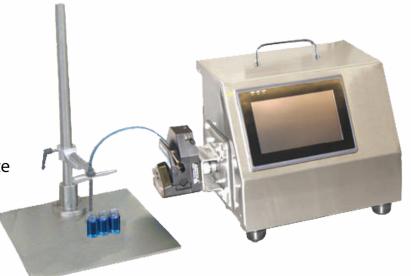

## **SmartFIL Benchtop**

#### **General Overview**

- Easy-to-Use HMI touchscreen
- Unmatched filling flexibility
- Self-priming, and reversible for drip free filling
- Recipe recall that allows you to create save, and copy 100+ recipes
- Stackable peristaltic pumps for increased production
- Advanced fill weight compensation
- Easy setup, low maintenance, and quick changeovers