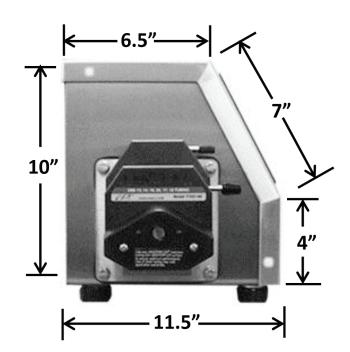

# **Equipment Specifications**

### **Technical Features**

- Tool-less changeover
- 110 V power
- Stainless steel cabinet
- Quick clean-up
- Fill Accuracy +/- 0.5% depending upon metering pump selected
- Modular design with built-in expansion capability