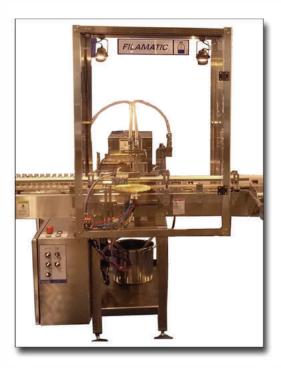

## **ProLINE Automatic Filler**

## Equipment Specifications

## **Technical Features**

- Product may be supplied from floor level reservoir, overhead supply, or a pressurized source
- Optional air motor drive available for hazardous environments
- 100% USA made equipment
- Fill accuracy +/- 0.5% or better

- A range of FILAMATIC piston pump sizes and models available
- Optional multi-stroke system extends range beyond 260 ml
- 8, 10, 12, and 16 foot conveyer options
- Additional quality control stations available
- Optional bottom-up filling