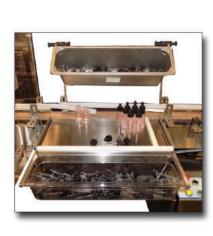

## **General Overview**

- Complete liquid fill, cap, and labeling system
- · Easy setup and quick changeover process
- Numerous filling technologies, models, materials, and sizes allow for versatility in product applications
- Modular design allows you to be in complete control of your production process
- Free standing unit with stainless steel construction
- Scalable system that grows with you

## **Technical Features**

- Product may be supplied from floor level reservoir, overhead supply, or a pressurized source
- Optional air motor drive available for hazardous environments
- 100% USA made equipment
- Fill accuracy +/- 0.5% or better

- A range of FILAMATIC piston pump sizes and models available
- Optional multi-stroke system extends range beyond 260 ml
- 8, 10, 12, and 16 foot conveyer options
- Additional quality control stations available
- Optional bottom-up filling