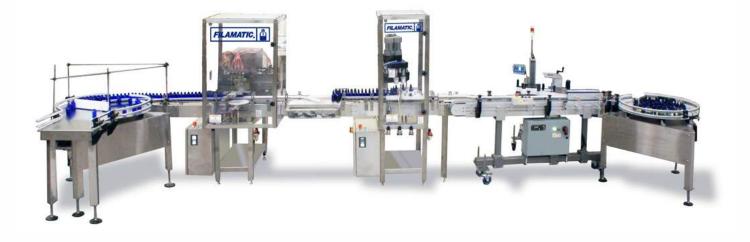

## **ProLINE Automatic Filler**

## **General Overview**

- Complete liquid fill, cap, and labeling system
- · Easy setup and quick changeover process
- Numerous filling technologies, models, materials, and sizes allow for versatility in product applications
- Modular design allows you to be in complete control of your production process
- Free standing unit with stainless steel construction
- Scalable system that grows with you