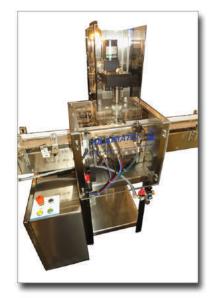

## **General Overview**

- Complete liquid fill, cap, and labeling system
- · Easy setup and quick changeover process
- Numerous filling technologies, models, materials, and sizes allow for versatility in product applications
- Modular design allows you to be in complete control of your production process
- Free standing unit with stainless steel construction
- Scalable system that grows with you

## **Technical Features**

- Product may be supplied from floor level reservoir, overhead supply, or a pressurized source
- Optional air motor drive available for hazardous environments
- 100% USA made equipment
- Fill accuracy +/- 0.5% or better

- A range of FILAMATIC piston pump sizes and models available
- Optional multi-stroke system extends range beyond 260 ml
- 8, 10, 12, and 16 foot conveyer options
- Additional quality control stations available
- Optional bottom-up filling