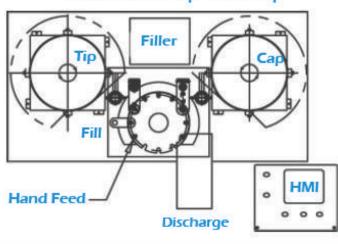

*

- High flexibility
- Robust, ergonomic design and minimum maintenance
- Fast, straightforward format changeovers
- Easy adaptation to new packaging
- Bottom-up filling, locate filling & static filling
- Recipe driven changeover
- Highest precision/most advanced pumps driven by individual servo motors



Unique Performance. Undeniable Quality. Unrivaled Support. Go Further, Do More with Filamatic.

# Monobloc XT High-Speed System

866.258.1914 info@filamatic.com www.filamatic.com



## Equipment Specifications

### **Technical Features**

- Approximate dimensions: 24" x 48" x 54"
- Fill accuracy: + / 0.5% or better
- Fill volume range: microliters to 120ml
- Choice of filling system: positive displacement, peristaltic, or cicro-dose rotary piston
- Designed with casters for portability



# Filler Tube Fill

Feed - Fill - Cap (Microtubes)







Filamatic 4119 Fordleigh Road • Baltimore, MD 21215 866.258.1914 • info@filamatic.com • www.filamatic.com

#### Handfeed - Fill - Tip - Screw Cap



## Equipment Specifications

### **Technical Features**

- Approximate dimensions: 24" x 48" x 54"
- Fill accuracy: + / 0.5% or better
- Fill volume range: microliters to 120ml
- Choice of filling system: positive displacement, peristaltic, or cicro-dose rotary piston
- Designed with casters for portability



#### Feed - Fill - Cap (Microtubes)







Filamatic 4119 Fordleigh Road • Baltimore, MD 21215 866.258.1914 • info@filamatic.com • www.filamatic.com