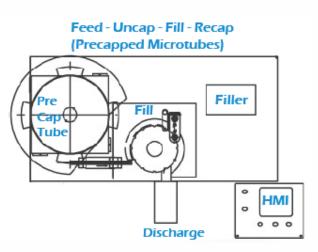

imensions: 24" x 48" x 54"
- Fill accuracy: + / 0.5% or better
- Fill volume range: microliters to 120ml
- Choice of filling system: positive displacement, peristaltic, or cicro-dose rotary piston
- Designed with casters for portability



# Filler Tube Fill

Feed - Fill - Cap (Microtubes)







Filamatic 4119 Fordleigh Road • Baltimore, MD 21215 866.258.1914 • info@filamatic.com • www.filamatic.com

#### Handfeed - Fill - Tip - Screw Cap



## Equipment Specifications

### **Technical Features**

- Approximate dimensions: 24" x 48" x 54"
- Fill accuracy: + / 0.5% or better
- Fill volume range: microliters to 120ml
- Choice of filling system: positive displacement, peristaltic, or cicro-dose rotary piston
- Designed with casters for portability



#### Feed - Fill - Cap (Microtubes)







Filamatic 4119 Fordleigh Road • Baltimore, MD 21215 866.258.1914 • info@filamatic.com • www.filamatic.com