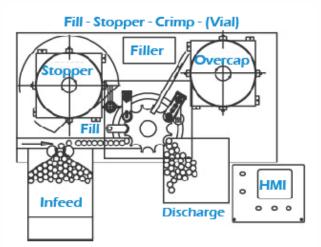

# Filler Tube Fill

Feed - Fill - Cap (Microtubes)

Filamatic 4119 Fordleigh Road • Baltimore, MD 21215 866.258.1914 • info@filamatic.com • www.filamatic.com

#### Feed - Fill - Cap (Microtubes)

Filamatic 4119 Fordleigh Road • Baltimore, MD 21215 866.258.1914 • info@filamatic.com • www.filamatic.com