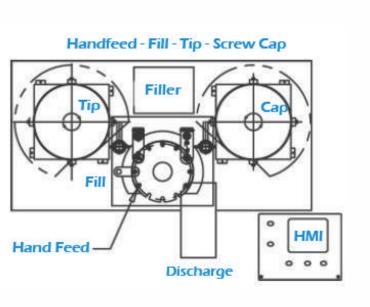

### **Technical Features**

- Approximate dimensions: 24" x 48" x 54"
- Fill accuracy: + / 0.5% or better
- Fill volume range: microliters to 120ml
- Choice of filling system: positive displacement, peristaltic, or cicro-dose rotary piston
- Designed with casters for portability



# Filler Tube Fill

Feed - Fill - Cap (Microtubes)







Filamatic 4119 Fordleigh Road • Baltimore, MD 21215 866.258.1914 • info@filamatic.com • www.filamatic.com

#### Handfeed - Fill - Tip - Screw Cap



## Equipment Specifications

### **Technical Features**

- Approximate dimensions: 24" x 48" x 54"
- Fill accuracy: + / 0.5% or better
- Fill volume range: microliters to 120ml
- Choice of filling system: positive displacement, peristaltic, or cicro-dose rotary piston
- Designed with casters for portability



#### Feed - Fill - Cap (Microtubes)







Filamatic 4119 Fordleigh Road • Baltimore, MD 21215 866.258.1914 • info@filamatic.com • www.filamatic.com