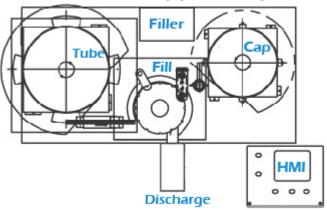

#### Feed - Fill - Cap (Microtubes)

Filamatic 4119 Fordleigh Road • Baltimore, MD 21215 866.258.1914 • info@filamatic.com • www.filamatic.com