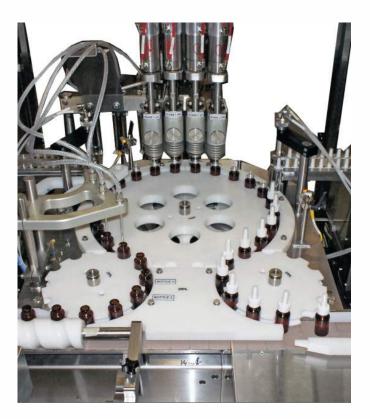

### **Monobloc XT - High-Speed System**

#### **General Overview**

- High flexibility
- Robust, ergonomic design and minimum maintenance
- Fast, straightforward format changeovers
- Easy adaptation to new packaging
- Bottom-up filling, locate filling & static filling
- Recipe driven changeover
- Highest precision/most advanced pumps driven by individual servo motors

### **Technical Features**

- Approximate dimensions: 24" x 48" x 54"
- Fill accuracy: + / 0.5% or better
- Fill volume range: microliters to 120ml
- Choice of filling system: positive displacement, peristaltic, or cicro-dose rotary piston
- Designed with casters for portability