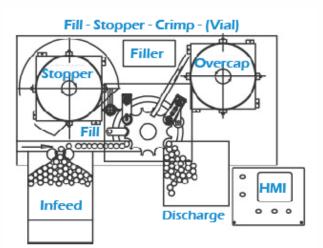

dimensions: 24" x 48" x 54"
- Fill accuracy: + / 0.5% or better
- Fill volume range: microliters to 120ml
- Choice of filling system: positive displacement, peristaltic, or cicro-dose rotary piston
- Designed with casters for portability



# Filler Tube Fill

Feed - Fill - Cap (Microtubes)







Filamatic 4119 Fordleigh Road • Baltimore, MD 21215 866.258.1914 • info@filamatic.com • www.filamatic.com

#### Handfeed - Fill - Tip - Screw Cap



## Equipment Specifications

### **Technical Features**

- Approximate dimensions: 24" x 48" x 54"
- Fill accuracy: + / 0.5% or better
- Fill volume range: microliters to 120ml
- Choice of filling system: positive displacement, peristaltic, or cicro-dose rotary piston
- Designed with casters for portability



#### Feed - Fill - Cap (Microtubes)







Filamatic 4119 Fordleigh Road • Baltimore, MD 21215 866.258.1914 • info@filamatic.com • www.filamatic.com