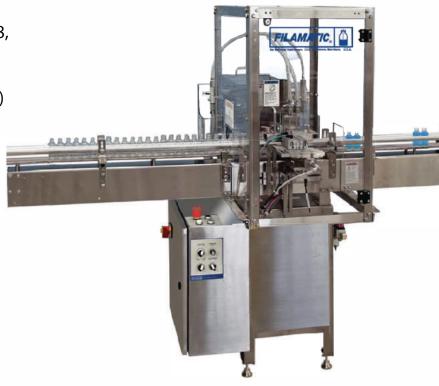

## **EconoFIL Automatic Filler**

#### **General Overview**

- Modular design automates DAB-5, DAB-8, and/or AdaptaFIL bencthop models
- Capable of 50+ bottles per minute (bpm)
- Programmable Controller
- Conveyor lengths available in 8, 10, 12, and 16 feet
- Multiple container indexing options
- Stainless steel construction
- Horizontal bottle centering system
- +/- 1% or better fill accuracy