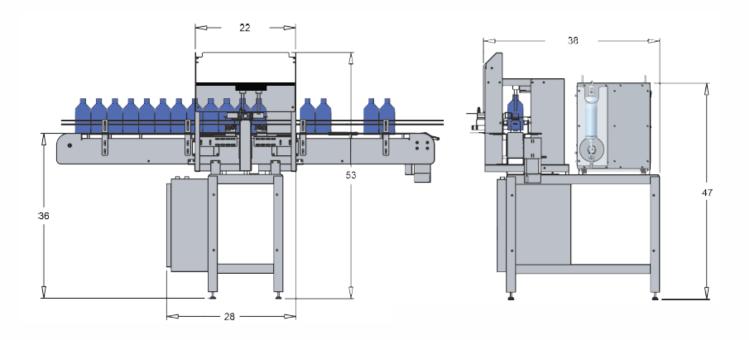

## Equipment Specifications

### **Technical Features**

- Product may be supplied from floor level reservoir, overhead supply, or a pressurized source
- Optional air motor drive available for hazardous environments
- Optional peristaltic pump
- Fill accuracy +/- 0.5% or better

- A Range of FILAMATIC piston pump sizes and models available
- Optional multi-stroke system extends range beyond 260mL
- Fill rate: up to 50 cpm with 2 filling heads
- 8, 10, and 12 foot conveyer options