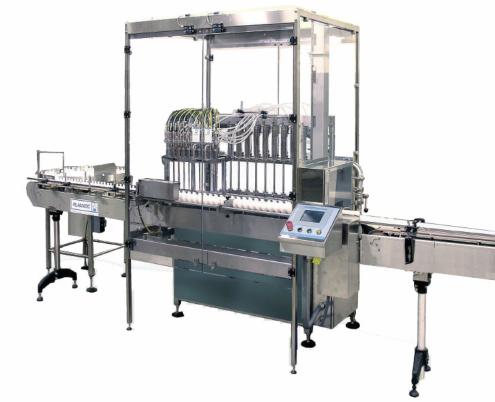

## **DFS System - Piston Pump**

#### **General Overview**

- Three frame sizes to handle up to 20 piston pumps
- Fill rates up to 300 CPM
- Dockable trolley system reduces changeover to +/- 5 minutes
- Tool-less adjustments
- Bottom-up, locate, and static fill modes for nozzle position
- Handles low to high viscosities
- 316/316L stainless steel product contact path
- Fill accuracies to +/- 0.5% or better
- Indexing and continuous motion filling