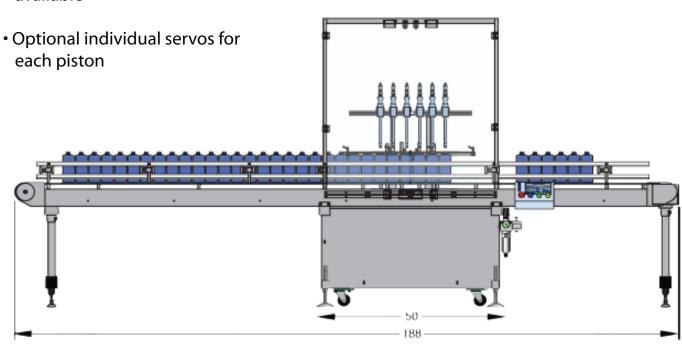

#### **General Overview**

- Three frame sizes to handle up to 20 piston pumps
- Fill rates up to 300 CPM
- Dockable trolley system reduces changeover to +/- 5 minutes
- Tool-less adjustments
- Bottom-up, locate, and static fill modes for nozzle position
- Handles low to high viscosities
- 316/316L stainless steel product contact path
- Fill accuracies to +/- 0.5% or better
- Indexing and continuous motion filling

### **Technical Features**

- Interlocked safety enclosure constructed of lexan and stainless steel
- Recipe driven, servo controlled system
- Weight compensation
- Comprehensive setup, usage, drawings, and validation documentation
- Fallen bottle, infeed bottle supply, discharge bottle back-up sensors on the container handling system
- Optional hazardous environment design available