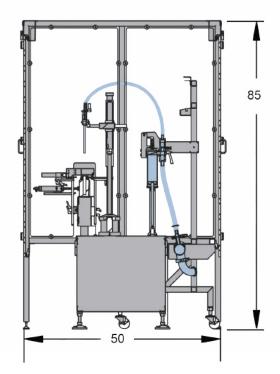

#### **General Overview**

- Three frame sizes to handle up to 20 piston pumps
- Fill rates up to 300 CPM
- Dockable trolley system reduces changeover to +/- 5 minutes
- Tool-less adjustments
- Bottom-up, locate, and static fill modes for nozzle position
- Handles low to high viscosities
- 316/316L stainless steel product contact path
- Fill accuracies to +/- 0.5% or better
- Indexing and continuous motion filling

### **Technical Features**

- Interlocked safety enclosure constructed of lexan and stainless steel
- Recipe driven, servo controlled system
- Weight compensation
- Comprehensive setup, usage, drawings, and validation documentation
- Fallen bottle, infeed bottle supply, discharge bottle back-up sensors on the container handling system
- Optional hazardous environment design available