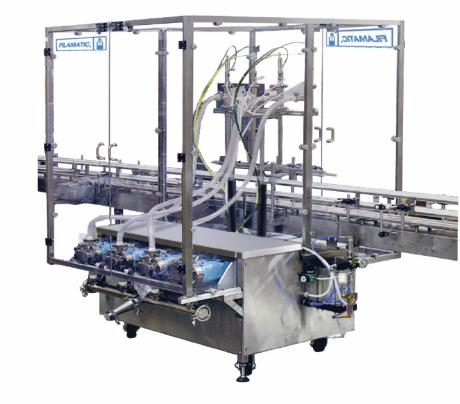

### **DFS System - Lobe Pump**

#### **General Overview**

- Fill rates of 10 to 200+ CPM
- Dockable trolley system reduces changeover to +/- 5 minutes
- Tool-less adjustments
- Bottom-Up, locate, and static fill modes for nozzle position control during filling
- Best for moderate to large fills (50ml to gallons)
- Moderate to low viscosities
- Fill accuracies to +/- 1% or better
- Indexing and continuous motion filling