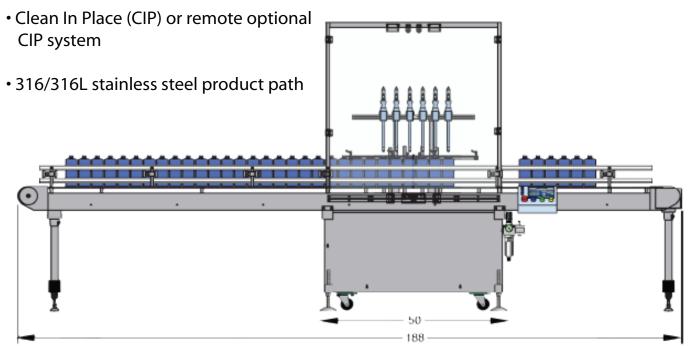

#### **Technical Features**

- Interlocked safety enclosure constructed lexan stainless steel
- Recipe driven, servo controlled system
- Automatic weight compensation
- Comprehensive setup, usage, drawings, and validation documentation
- Fallen bottle, infeed bottle supply, dischage bottle back-up sensors on the container handling system