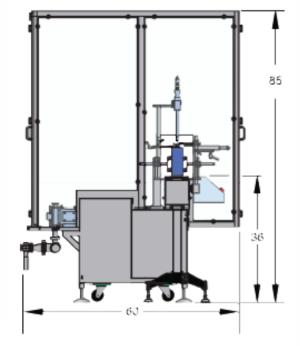

le trolley system reduces changeover to +/- 5 minutes
- Tool-less adjustments
- Bottom-Up, locate, and static fill modes for nozzle position control during filling
- Best for moderate to large fills (50ml to gallons)
- Moderate to low viscosities
- Fill accuracies to +/- 1% or better
- Indexing and continuous motion filling



Unique Performance. Undeniable Quality. Unrivaled Support. Go Further, Do More with Filamatic.



# **Equipment Specifications**

#### **Technical Features**

- Interlocked safety enclosure constructed lexan stainless steel
- Recipe driven, servo controlled system
- Automatic weight compensation
- Comprehensive setup, usage, drawings, and validation documentation
- Fallen bottle, infeed bottle supply, dischage bottle back-up sensors on the container handling system