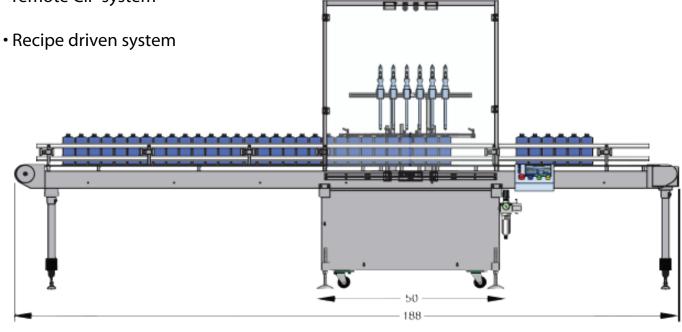

## Equipment **Specifications**

### **Technical Features**

- Interlocked safety enclosure constructed of lexan and stainless steel
- Best for moderate to large fills (50ml to gallons)
- Comprehensive setup, usage, drawings, and validation documentation
- Fallen bottle, infeed bottle supply, discharge bottle back-up sensors on the container handling system
- Clean In Place (CIP) or optional remote CIP system