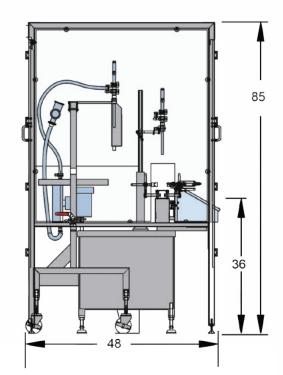

- Indexing and continuous motion filling

- Bottom-Up, locate, and static fill modes for nozzle position
- Fill rates of 10 to 200+ CPM
- Fill accuracies to +/- 0.5% or better
- 316/316L product contact path



Unique Performance. Undeniable Quality. Unrivaled Support Go Further, Do More with Filamatic.

# DFS System Flow Meter

866.258.1914 info@filamatic.com www.filamatic.com



## Equipment **Specifications**

### **Technical Features**

- Interlocked safety enclosure constructed of lexan and stainless steel
- Best for moderate to large fills (50ml to gallons)
- Comprehensive setup, usage, drawings, and validation documentation
- Fallen bottle, infeed bottle supply, discharge bottle back-up sensors on the container handling system
- Clean In Place (CIP) or optional remote CIP system







**Filamatic** 4119 Fordleigh Road • Baltimore, MD 21215 866.258.1914 • info@filamatic.com • www.filamatic.com