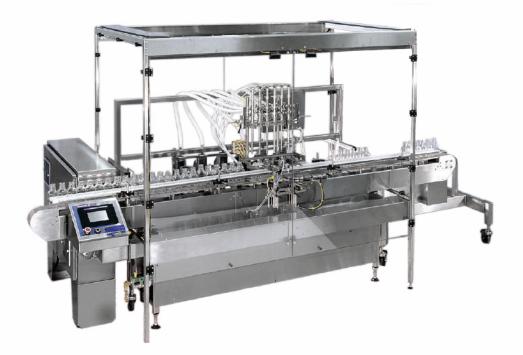

## **DFS System - Flow Meter**

#### **General Overview**

- Three frame sizes to handle up to 14 flow meters
- Dockable trolley system reduces changeover to +/- 5 minutes
- Tool-Less adjustments
- Indexing and continuous motion filling

- Bottom-Up, locate, and static fill modes for nozzle position
- Fill rates of 10 to 200+ CPM
- Fill accuracies to +/- 0.5% or better
- 316/316L product contact path

Unique Performance. Undeniable Quality. Unrivaled Support Go Further, Do More with Filamatic.

### **Technical Features**

- Interlocked safety enclosure constructed of lexan and stainless steel
- Best for moderate to large fills (50ml to gallons)
- Comprehensive setup, usage, drawings, and validation documentation
- Fallen bottle, infeed bottle supply, discharge bottle back-up sensors on the container handling system
- Clean In Place (CIP) or optional remote CIP system