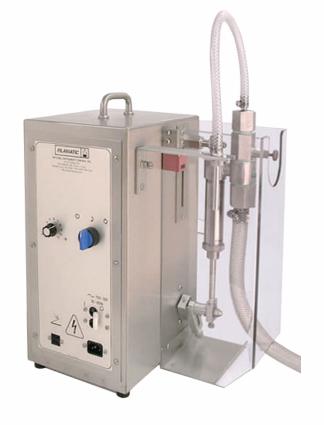

## **AB Semi-Automatic - Benchtop Series**

#### **General Overview**

- Capable of dispensing wide range of fill volumes
- Models available for use in filling hazardous environments
- Compact design and stainless steel construction
- Simple to set-up, operate, clean and changeover
- 110v operation

### **Technical Features**

- Fill accuracy + / 0.5%
- Excellent system for small to medim batch runs - great liquid filler for companies tired of manually filling containers
- Product may be supplied from floor level, overhead, or a pressurized source depending on pump system
- Ability to fill a wide-range of containers such as plastic, glass bottles and large-containers
- Serious workhorse, incredibly durable and pinpoint precision liquid filler