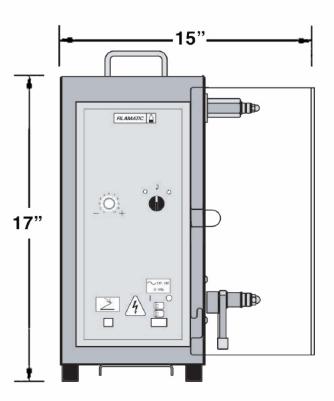

#### **General Overview**

- Capable of dispensing wide range of fill volumes
- Models available for use in filling hazardous environments
- Compact design and stainless steel construction
- Simple to set-up, operate, clean and changeover
- 110v operation

### **Technical Features**

- Fill accuracy + / 0.5%
- Excellent system for small to medim batch runs - great liquid filler for companies tired of manually filling containers
- Product may be supplied from floor level, overhead, or a pressurized source depending on pump system
- Ability to fill a wide-range of containers such as plastic, glass bottles and large-containers
- Serious workhorse, incredibly durable and pinpoint precision liquid filler