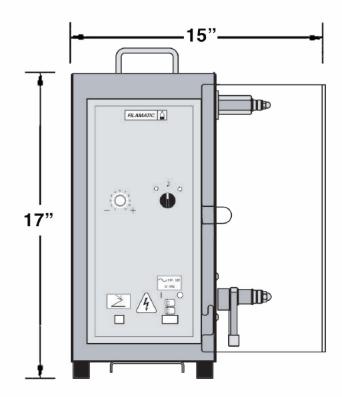

### **AB-8 Semi-Automatic - Benchtop Series**

#### **General Overview**

- Capable of dispensing wide range of fill volumes (0.5ml - 260ml)
- Models available for use in filling hazarouds products
- Compact design and stainless steel construction.
- Reliable and durable filler
- Simple to set-up, operate, clean and changeover
- 24 bpm (bottles per mintue)

#### **Technical Features**

- Fill accuracy + / 0.5%
- Excellent system for small to medim batch runs - great liquid filler for companies tired of manually filling containers
- Product may be supplied from floor level, overhead, or a pressurized source depending on pump system
- Ability to fill a wide-range of containers such as plastic, glass bottles and largecontainers
- Serious workhorse, incredibly durable and pinpoint precision liquid filler