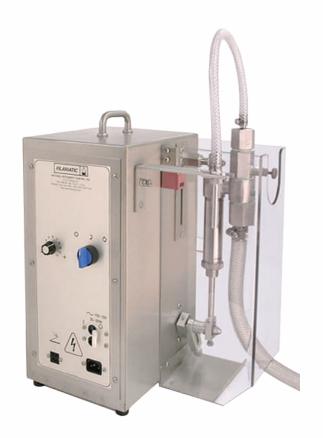

### **AB-8 Semi-Automatic - Benchtop Series**

#### **General Overview**

- Capable of dispensing wide range of fill volumes (0.5ml - 260ml)
- Models available for use in filling hazarouds products
- Compact design and stainless steel construction.
- Reliable and durable filler
- Simple to set-up, operate, clean and changeover
- 24 bpm (bottles per mintue)

#### **Technical Features**

- Fill accuracy + / 0.5%
- Excellent system for small to medim batch runs - great liquid filler for companies tired of manually filling containers
- Product may be supplied from floor level, overhead, or a pressurized source depending on pump system
- Ability to fill a wide-range of containers such as plastic, glass bottles and largecontainers
- Serious workhorse, incredibly durable and pinpoint precision liquid filler