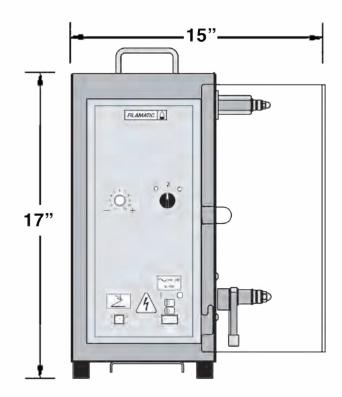

## **Equipment Specifications**

| Model  | Fill Stations | Volts        | RPM | Fill Size     |
|--------|---------------|--------------|-----|---------------|
| AB     | 1             | 110V or 220V | 84  | .05ml to 50ml |
| AB-5   | 1             | 110V or 220V | 35  | 1ml to 130ml  |
| AB-8   | 1             | 110V or 220V | 30  | 3ml to 260ml  |
| AB-A-8 | 1             | 30-40 CFM    | 30  | 3ml to 260ml  |