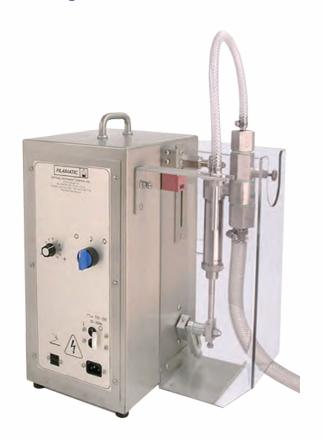

### **AB-5 Semi-Automatic - Benchtop Series**

#### **General Overview**

- Capable of dispensing wide range of fill volumes (1ml 130ml).
- Models available for use in hazardous environments
- Compact design, stainless steel construction.
- Stainless steel design and build
- Simple to set-up, operate, clean and changeover
- 110v operation

### **Technical Features**

- Fill accuracy + / 0.5%
- Excellent system for small to medim batch runs - great liquid filler for companies tired of manually filling containers
- Product may be supplied from floor level, overhead, or a pressurized source depending on piston pump system
- Ability to fill a wide-range of containers such as plastic, glass bottles and largecontainers
- Serious workhorse, incredibly durable and pinpoint precision liquid filler