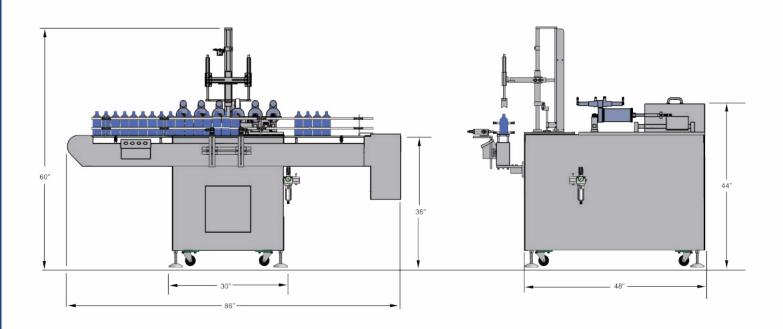

# **Equipment Specifications**

#### **Technical Features**

- Powerful machine that is easy-to-operate
- Free standing unit with stainless steel design and build
- Built-in leveling equipment (jack screws)
- Fill accuracy +/- 0.5%
- Rates: H-300 up to 120 cpm and H-480 up to 160 cpm