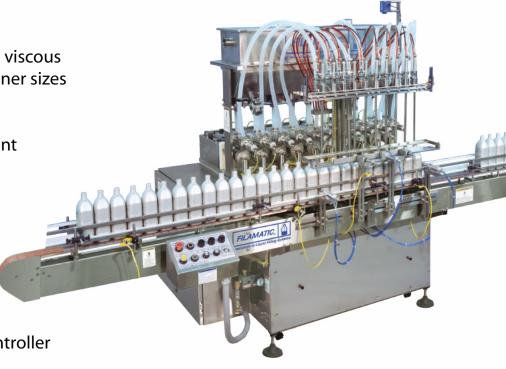

#### **General Overview**

 Accommodates free-flowing to viscous products with a variety of container sizes and shapes

 Optional hazardous environment models available

- Expandable Design
- Ideal for viscous products
- Easy fill volume adjustment
- Easy-to-Use programmable controller
- Platform used for molten/hot filling
- Sanitary closed top conveyor

#### **Technical Features**

- Powerful machine that is easy-to-operate
- Free standing unit with stainless steel design and build
- Built-in leveling equipment (jack screws)
- Fill accuracy +/- 0.5%
- Rates: H-300 up to 120 cpm and H-480 up to 160 cpm