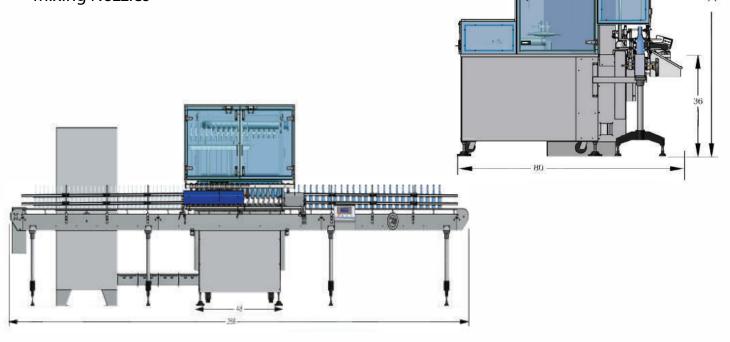

# **Equipment Specifications**

#### **Technical Features**

- Filling Units can be Disassembled in Minutes for Cleaning, or can be Cleaned In Place with an Optional Flush-Back System
- Optional Hazardous Environment Design Available
- Fill Ranges from 1ml to 1100ml per Stroke with a Fill Accuracy of +/- 0.5%
- Inline and Gantry Configurations
- Optional Remote Diagnostics;
  Mixing Nozzles

- Locate, Bottom Up, or Static Fill Modes
- Optional HMI Touchscreen
- Servo Driven Indexing or Continuous-Motion Filling
- Integrates Easily with Puck Loading/ Unloading Upstream and Downstream Components such as Conveyors, Unscramblers, Cappers, and Labeler