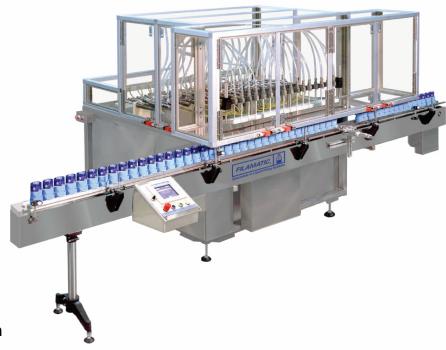

### **Automatic H-CE Molten Products Hot Filler**

#### **General Overview**

- Fills Liquids or Liquefied Solids up to 190 Degrees Fahrenheit
- Ideal for product fills up to 200 deg F
- Fills Molten Products (Lipstick, Lip Balm, Deodorants, Candle Wax, Ointments) with Ease and Precision
- Fills up to 350 Containers Per Minute
- 1ml to 1100ml volumes
- Product manifold allows re-circulation mode
- Surge tank or product manifold

Unique Performance. Undeniable Quality. Unrivaled Support Go Further, Do More with Filamatic.

Automatic H-CE Molten Products Hot Filler

866.258.1914 info@filamatic.com www.filamatic.com