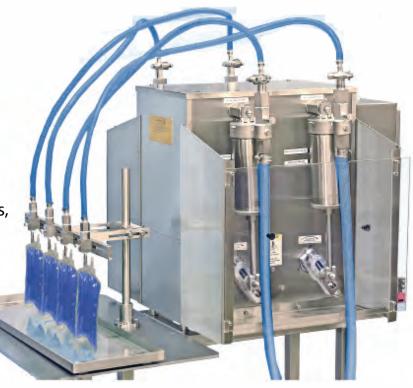

## **DAB-8-4 Heavy Duty - Semi-Automatic Benchtop Series**

## **General Overview**

- Automation for OEM applications available
- Easy to Set-up, operate, clean and fast changeovers
- Accommodates free-flowing, semi-viscous, viscous, molten products, and products with particulates
- Durable stainless steel structure
- Modular design with built-in expansion capability for production changes
- Heavy-Duty base frame with diving nozzles available
- CE Mark and explosion proof design available for hazardous environments

## **Technical Features**

- Fill accuracy + / 0.5%
- Optional diving nozzle mechanism available
- Product may be supplied from floor level, overhead, or a pressurized source depending on piston pump system selected
- Ability to fill a wide range of containers such as plastic and glass bottles, pouches, syringes, and test tubes
- Manufactured in the USA