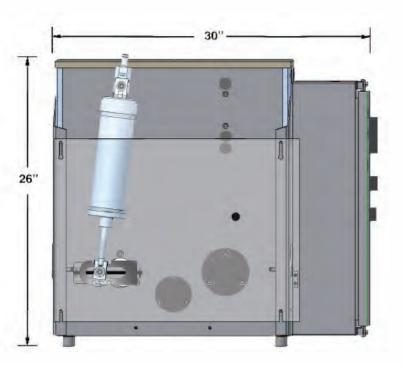

ructure
- Modular design with built-in expansion capability for production changes
- Heavy-Duty base frame with diving nozzles available
- CE Mark and explosion proof design available for hazardous environments

Unique Performance. Undeniable Quality. Unrivaled Support. Go Further, Do More with Filamatic.

DAB-8-4 Heavy-Duty Semi-Automatic Benchtop Series

866.258.1914 info@filamatic.com www.filamatic.com





## Equipment Specifications

## **Technical Features**

- Fill accuracy + / 0.5%
- Optional diving nozzle mechanism available
- Product may be supplied from floor level, overhead, or a pressurized source depending on piston pump system selected
- Ability to fill a wide range of containers such as plastic and glass bottles, pouches, syringes, and test tubes
- Manufactured in the USA



| Model      | Fill Stations | Volts      | RPM      | Fill Size     |
|------------|---------------|------------|----------|---------------|
| DAB-32-2   | 2             | 220V       | Up to 24 | 1ml to 1100ml |
| DAB-32-4   | 2             | 220V       | Up to 24 | 1ml to 1100ml |
| DAB-A-32-2 | 2             | 30-40 scfm | Up to 24 | 1ml to 1100ml |

FILAMATIC 4119 Fordleigh Road • Baltimore, MD 21215 866.258.1914 • info@filamatic.com • www.filamatic.com