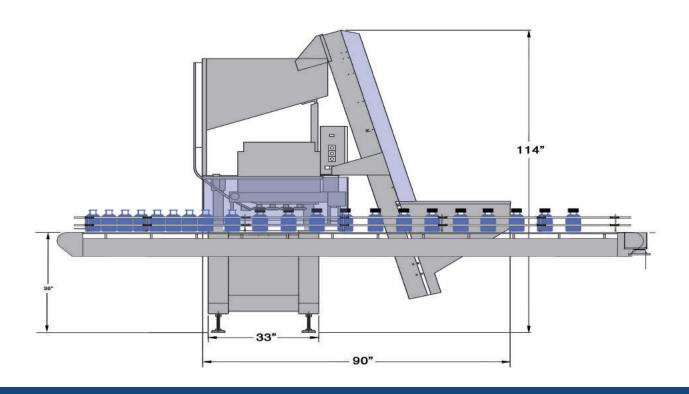

## Specialists in Liquid Filling Capping and Labeling Solutions

### **Belt Wheel Capper**

#### **General Overview**

- Cap sizes from 24 to 58 mm
- Quick changeovers
- Fits around existing conveyor
- High speed operation
- Stainless steel frame
- Production rates of up to 200 cpm
- Six capping spindles
- Accurate torque control



Unique Performance. Undeniable Quality. Unrivaled Support. Go Further, Do More with Filamatic.



# **Equipment Specifications**

#### **Technical Features**

- Adjustable heavy duty clutches
- Optional pneumatic clutches for precise and instant adjustment
- Control panel with saftey guards and electronic interlocks
- FDA approved product contact parts