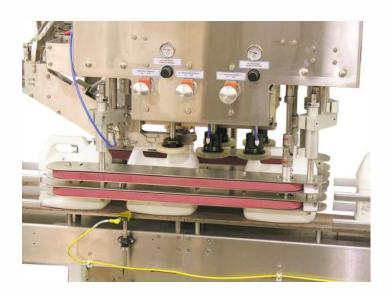

#### **General Overview**

- Cap sizes from 24 to 58 mm
- Quick changeovers
- Fits around existing conveyor
- High speed operation
- Stainless steel frame
- Production rates of up to 200 cpm
- Six capping spindles
- Accurate torque control

#### **Technical Features**

- Adjustable heavy duty clutches
- Optional pneumatic clutches for precise and instant adjustment
- Control panel with saftey guards and electronic interlocks
- FDA approved product contact parts