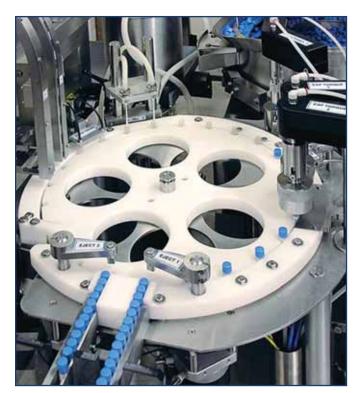

## GETTING TOMORROW'S AUTOMATION TODAY with FILAMATIC'S Fully-Automated Monobloc Solutions

Whether linear or turret-based, FILAMATIC Monoblocs feature countless capabilities and perform a wide range of tasks such as sorting, feeding, filling, plugging, stoppering, crimping, capping, labeling and accumulating – all in a compact footprint. These state-of-the-art liquid packaging systems can fill a variety of bottle shapes and sizes, as well as a wide range of different fill volumes.

- 100% verification of each filled container
- · Optional HEPA filteration systems available
- Tare, Gross and Net Weigh capabilities
- Quick, easy and recipe driven tool-less changeovers
- Servo-Driven technology offers improved control and reliability for Stopper/Tip placement, Cap, Torque and Indexing processes

MNB - Tur