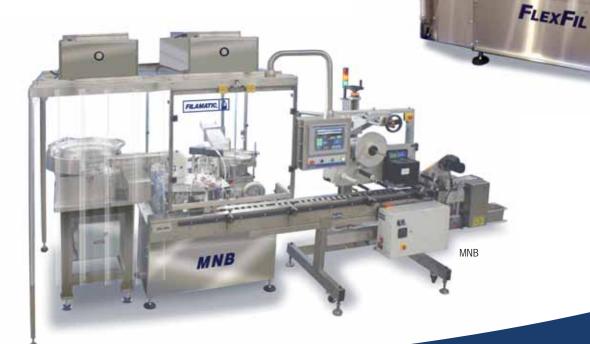

## GETTING TOMORROW'S AUTOMATION TODAY with FILAMATIC'S Fully-Automated Monobloc Solutions

Whether linear or turret-based, FILAMATIC Monoblocs feature countless capabilities and perform a wide range of tasks such as sorting, feeding, filling, plugging, stoppering, crimping, capping, labeling and accumulating – all in a compact footprint. These state-of-the-art liquid packaging systems can fill a variety of bottle shapes and sizes, as well as a wide range of different fill volumes.

## ACCURATE, POWERFUL AND CONTROLLED Dosing and Dispensing Made Easy

FILAMATIC offers several models that can be customized to match your unique project applications. The versatility, precision and accuracy of FILAMATIC Monoblocs are well-known throughout the packaging world and ideal for: