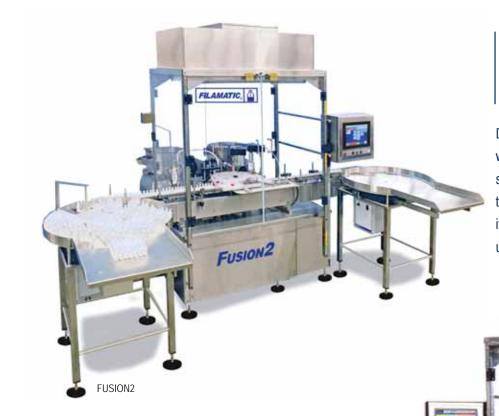

## GETTING TOMORROW'S AUTOMATION TODAY with FILAMATIC'S Fully-Automated Monobloc Solutions

Whether linear or turret-based, FILAMATIC Monoblocs feature countless capabilities and perform a wide range of tasks such as sorting, feeding, filling, plugging, stoppering, crimping, capping, labeling and accumulating – all in a compact footprint. These state-of-the-art liquid packaging systems can fill a variety of bottle shapes and sizes, as well as a wide range of different fill volumes.

## ACCURATE, POWERFUL AND CONTROLLED Dosing and Dispensing Made Easy

FILAMATIC offers several models that can be customized to match your unique project applications. The versatility, precision and accuracy of FILAMATIC Monoblocs are well-known throughout the packaging world and ideal for: