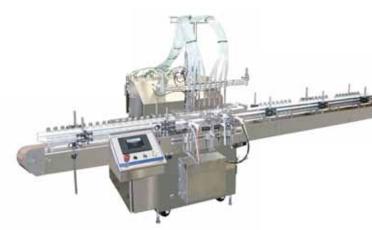

### Digifil<sup>™</sup> Inline Filling Systems Servo-Driven, Multiple Pump Options Available

The DFS or Digifil<sup>™</sup> Filling Systems can be customized depending on your liquid filling needs and application. Dockable and Non-Dockable options are available for the DFS, where Dockable provides you with a removable trolley that will allow quick and clean changeovers in little as five minutes.

The DFS is an automatic Inline Filling System complete with servo-motor technology and comes standard with recipe recall where you can create, copy, and recall 100+ recipes. The DFS is unique for its ability to accommodate a wide variety of metering systems:

- Piston Pump
- Lobe Pump
- Peristaltic Pump
- Flow Meter
- Rotary Gear
- Rotary Piston Pump