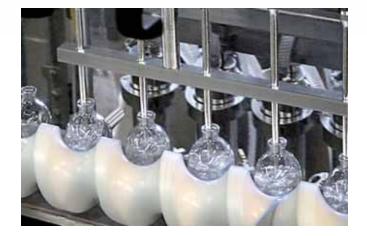

#### Inline Filling Features Reliable and Accurate Fills

Our automatic Inline Filling equipment accommodates an array of products, from free-flowing to viscous, from pharmaceuticals to contract packagers, as well as a variety of containers in all shapes and sizes. Filamatic's Inline Fillers provide a quick and accurate fill within a straight line on a conveyor and offers a quick changeover and simple operation. Inline features include:

- Programmable Controller with the option of a HMI Touch Screen
- Provides operators with easy and quick volume adjustments
- Static, Locate, and Bottom-Up filling mechanisms
- Standard Stainless Steel design that is expandable depending on your productions needs