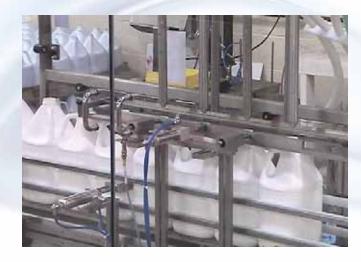

### Digifil<sup>™</sup> Inline Filling Systems Servo-Driven, Multiple Pump Options Available

The DFS or Digifil<sup>™</sup> Filling Systems can be customized depending on your liquid filling needs and application. Dockable and Non-Dockable options are available for the DFS, where Dockable provides you with a removable trolley that will allow quick and clean changeovers in little as five minutes.

The DFS is an automatic Inline Filling System complete with servo-motor technology and comes standard with recipe recall where you can create, copy, and recall 100+ recipes. The DFS is unique for its ability to accommodate a wide variety of metering systems: