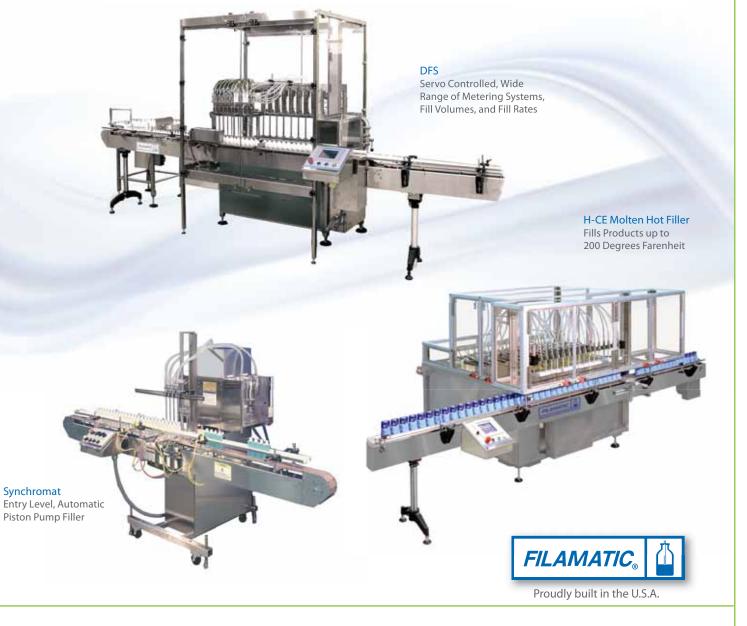

### Digifil<sup>™</sup> Inline Filling Systems Servo-Driven, Multiple Pump Options Available

The DFS or Digifil<sup>™</sup> Filling Systems can be customized depending on your liquid filling needs and application. Dockable and Non-Dockable options are available for the DFS, where Dockable provides you with a removable trolley that will allow quick and clean changeovers in little as five minutes.

The DFS is an automatic Inline Filling System complete with servo-motor technology and comes standard with recipe recall where you can create, copy, and recall 100+ recipes. The DFS is unique for its ability to accommodate a wide variety of metering systems:

- Piston Pump
- Lobe Pump
- Peristaltic Pump
- Flow Meter
- Rotary Gear
- Rotary Piston Pump